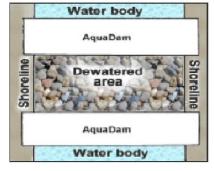

**Are any slopes present:** 

If there are any Grades or Slope, please describe in detail:

**AquaDam Worksite Configuration:** 

**U** Configuration

Staggered Configuration

Line Configuration