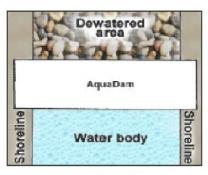

**Are any slopes present:** 

If there are any Grades or Slope, please describe in detail:

**AquaDam Worksite Configuration:** 

**U** Configuration

Staggered Configuration

Line Configuration