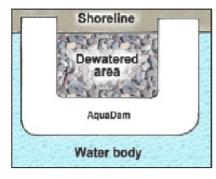

**Are any slopes present:** 

If there are any Grades or Slope, please describe in detail:

**AquaDam Worksite Configuration:** 

**U** Configuration

Staggered Configuration

Line Configuration