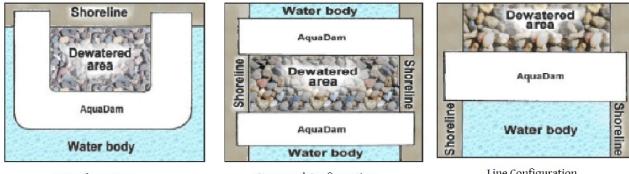

Are there any objects present that could damage a Dam? If so, please describe:

Are any slopes present:

If there are any Grades or Slope, please describe in detail:

AquaDam Worksite Configuration:

U Configuration

Staggered Configuration

Line Configuration